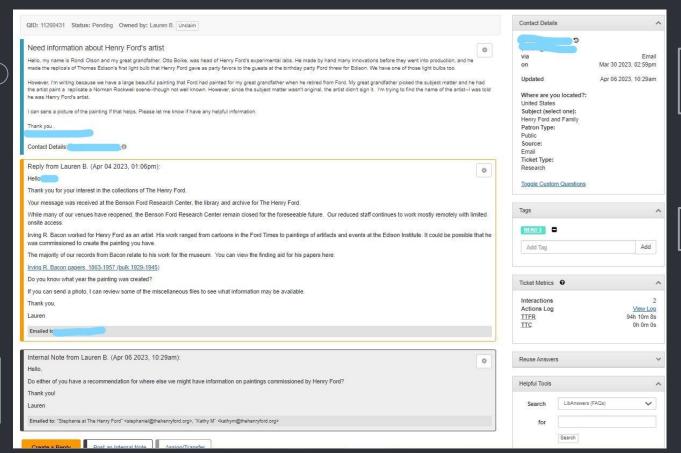

ation
- Q&A



# What is LibAnswers?

A library specific ticketing system provided by SpringShare.

#### 1 ABOUT OUR LIBRARIES

- The Henry Ford Benson Ford Research Center
- University of Northern Iowa Special Collections and University Archives
- University of Michigan Bentley Historical Library

#### THE HENRY FORD

- Benson Ford Research Center
  - Museum library and archive
  - Audience: Internal staff, Henry Ford Academy students, public researchers

#### LibAnswers

- 2014 present
- Functions independent from other institutional contact methods
- All patron interactions documented in system

#### THE HENRY FORD - AskUs!





- Email
- Artifact Contact Form
- Website Contact Forms
- Mail
- Phone

#### THE HENRY FORD queue



#### THE HENRY FORD - example interaction

Internal

Note



Patron

Data

Tags

## UNIVERSITY OF NORTHERN IOWA SPECIAL COLLECTIONS AND UNIVERSITY ARCHIVES

- University of Northern Iowa
  - About 8,900 enrollment
  - Audience: largely internal and alumni, occasional outside researcher

#### LibAnswers

- May 2021-present
- Dedicated SC&UA queue
- ALL patron requests routed through tickets

| □ ☆ me.                                 | Judy Vowell articles and photograph - That works much better! Thank you so much! I truly appreciate it! Hope you have a great day! On Wed  FAC.03_00093  10.01.01_1997ja  10.01.01_1997m +2         | 12/8/21 |
|-----------------------------------------|--------------------------------------------------------------------------------------------------------------------------------------------------------------------------