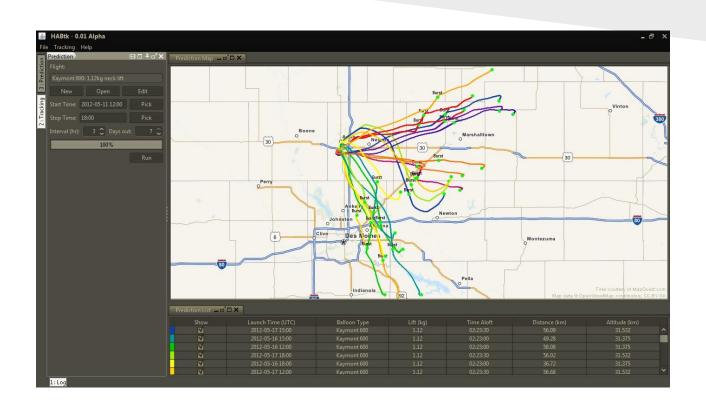

#### Current Work

- Online prediction
- Online tracking
- Offline tracking
- Data assimilation/presentation