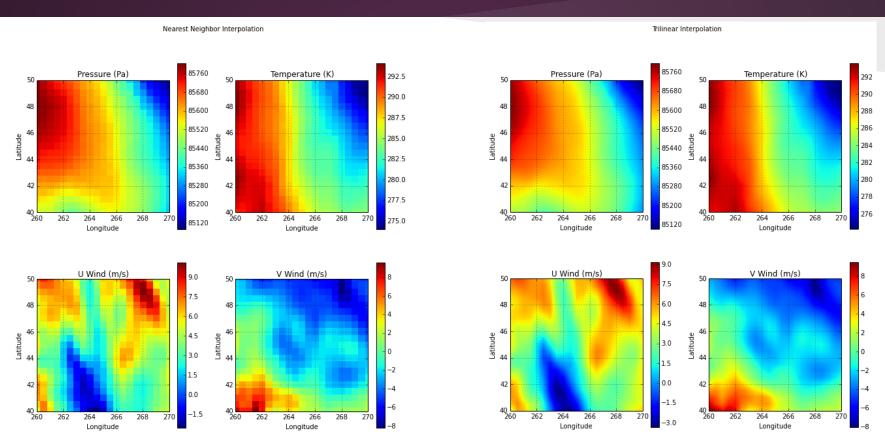

| Home z<br>(Street, C                                                                                                             | ity, State)                                                                                                                                                                            |  |

## Pre-flight

- Heuristic guidance
- Trajectory prediction
- Long term forecasting
- Airspace awareness
- Standardized reporting

## In-flight

- Telemetry aggregation
- Real time prediction
- Airspace awareness
- Enhanced communication

## Post-flight

- Data assimilation
- Data analysis
- Data sharing
- Continuous improvement

#### Current Work

- Online prediction
- Online tracking
- Offline tracking
- Data assimilation/presentation

# Interpolation



### Future?